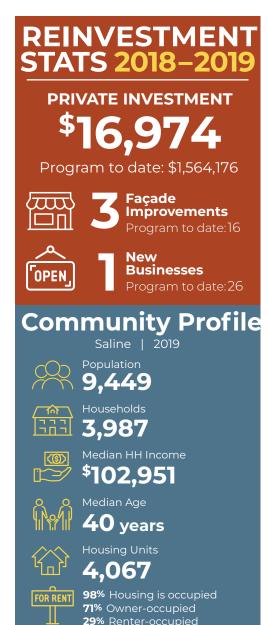

### State of VNTOWN

Blocks 19 Acres Parcels Parcel owners **386** Public parking spaces First-floor storefronts Residential units 506 Employed in district Restaurants Retail stores

#### Store occupancy rate

### **Downtown Drive Time Markets**

|                  | 5 Minutes | 10 Minutes | 20 Minutes |
|------------------|-----------|------------|------------|
| Population       | 9,458     | 17,584     | 183,072    |
| Households       | 3,991     | 6,775      | 77,864     |
| Median HH Income | \$102,935 | \$120,667  | \$99,207   |