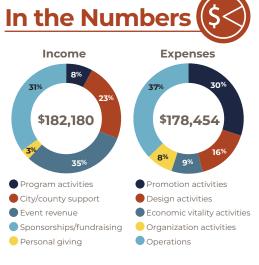

### **Saline Main Street is** making a real difference.

Saline Main Street is a 501(c)(3) nonprofit dedicated to guiding Downtown Saline toward its most vibrant future! Our organization serves as a cultural and commercial nexus for entrepreneurship, innovation, entertainment and the arts. The Main Street District is branded by charming streetscapes flanked by classic Michigan architecture and rich natural history. Authenticity and friendliness make Downtown Saline an extraordinary location for work, enterprise and investment—and a wonderful place to call home.